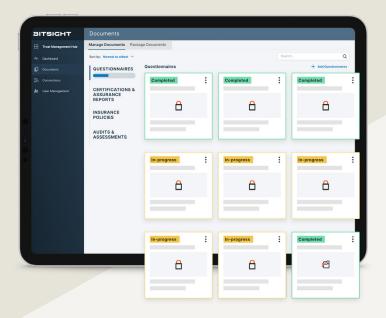

#### Maintain control

Prevent non-security staff from saving outdated security documents and sharing them insecurely. Use Bitsight's secure repository to scale your processes.

#### **Build trust** with customers

Include SIG Core and Lite, Cloud Security Alliance CAIQ, and other questionnaires; SOC reports, ISO, HiTrust, and other certifications: Penetration tests. application scans, and other attestations; Insurance documentation and other audits.