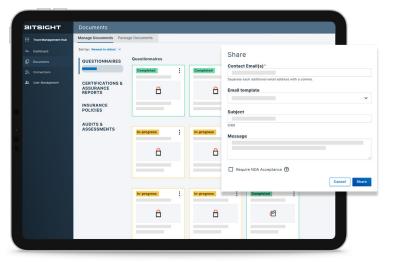

#### Accelerate the sales cycle

Give sales the ability to initiate sharing from your security profile while you maintain full control of every document. Show you enable business, not slow it down.

#### Streamline and automate

Save time and effort in your workflows by securely sharing from your security profile, and cut down on repetitive tasks for every customer security assessment.

#### **Build trust** with customers

Include SIG Core and Lite, Cloud Security Alliance CAIQ, and other questionnaires; SOC reports, ISO, HiTrust, and other certifications: Penetration tests. application scans, and other attestations; Insurance documentation and other audits.