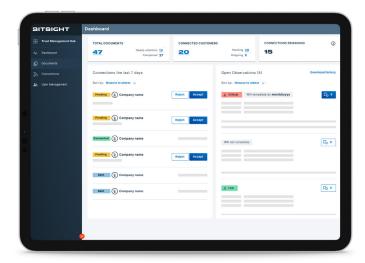

Gain a better way to do this with a scalable, secure process that removes manual work. Use Bitsight's trust center, Trust Management Hub, to manage all your security review requests and share your security information with just a few clicks – all through an intuitive portal.

increase in efficiency

workload reduction

**Share** your profile with customers

Collaborate with customers to complete requests